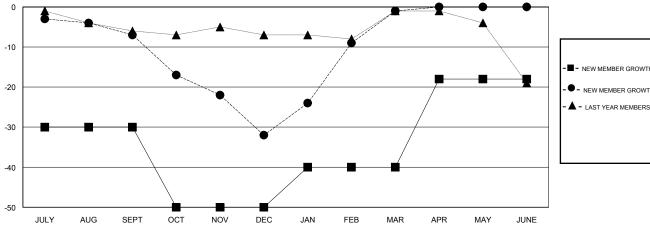

## Kenneth Persson **LOCATION ICELAND GMT CA** Clubs Members RESULTS FOR 2016-2017 RESULTS FOR 2016-2017 NEW CLUBS NEW CLUB GOAL DROPPED CLUBS NEW MEMBER GROWTH NEW MEMBER DROPPED QUARTER QUARTER NET GOAL (not reinstated GROWTH ACTUAL (not MEMBERS ACTUAL or transfers) reinstated or transfers) (including transfers) 0 0 -30 7 14 JULY/AUG/SEPT JULY/AUG/SEPT 0 0 0 -20 5 30 OCT/NOV/DEC OCT/NOV/DEC 0 0 0 10 33 2 JAN/FEB/MAR JAN/FEB/MAR 0 0 0 22 0 APR/MAY/JUNE APR/MAY/JUNE 0